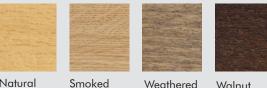

## **STEP 3:**

Choose your foot finish

Oak

This product is available with a choice of 4 different wooden finishes. Please ensure you specify which one you would like on your order.

Oak

Natural

Weathered Walnut