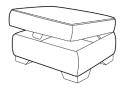

## STEP 1: Choose your products

Select from the products below, paying close attention to the dimensions.

Large Storage Stool Width: 87cm Depth: 66cm Height: 39cm

Small Storage Stool Width: 65cm Depth: 51cm Height: 42cm