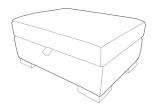

## STEP 1: Choose your products

Select from the products below, paying close attention to the dimensions.

Large Storage Stool Width: 87cm Depth: 66cm Height: 39cm

Small Storage Stool Width: 65cm Depth: 51cm Height: 42cm