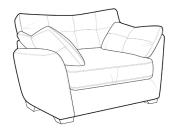

## STEP 1: Choose your products

Select from the products below, paying close attention to the dimensions.

Extra Large Sofa (Split) Width: 252cm Depth: 94cm Height: 91cm

Large Sofa Width: 222cm Depth: 94cm Height: 91cm

Small Sofa Width: 182cm Depth: 94cm Height: 91cm

Chair Width: 114cm Depth: 94cm Height: 91cm