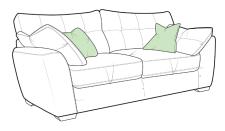

## STEP 1: Choose your products

Select from the products below, paying close attention to the dimensions.

Extra Large Sofa (Split) Width: 252cm Depth: 94cm Height: 91cm

Large Sofa Width: 222cm Depth: 94cm Height: 91cm

Small Sofa Width: 182cm Depth: 94cm Height: 91cm

Chair Width: 114cm Depth: 94cm Height: 91cm