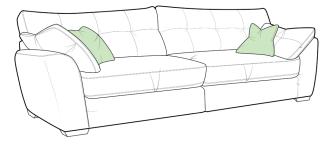

## **STEP 2:** Choose your fabrics

Now, decide on which of the fabrics in this swatch you would like to use on your sofa. Please note the fabric locations as shown below.

> Fabric 1 Fabric 2