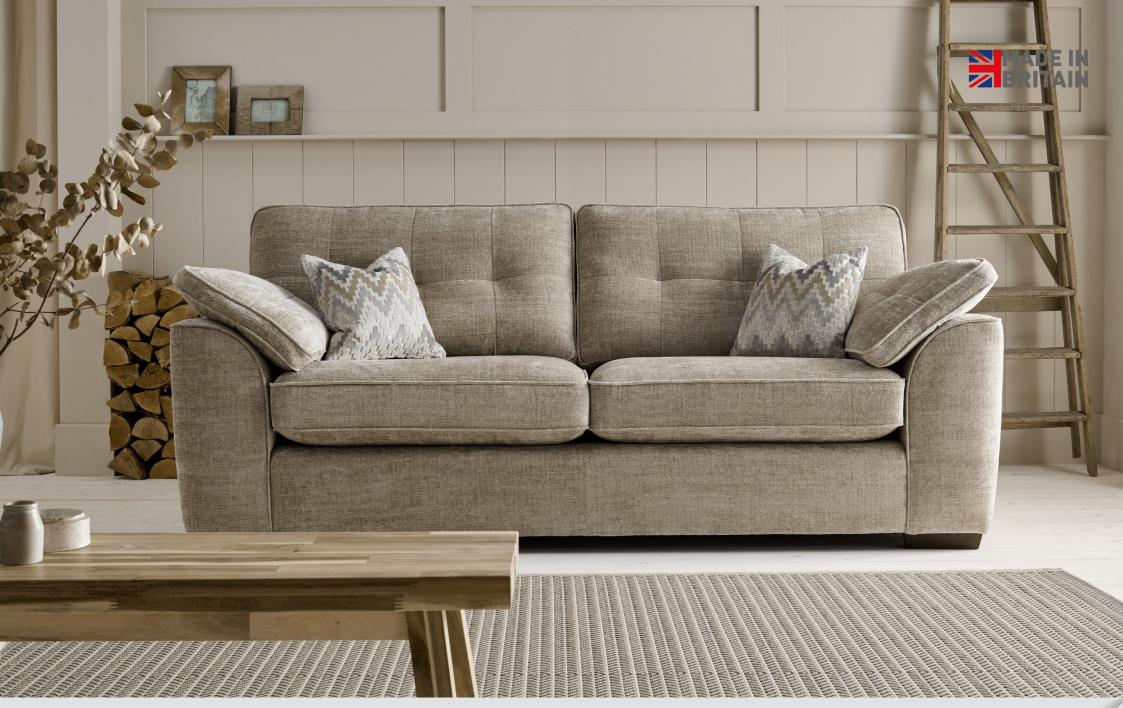

Extra Large Sofa (Split) Width: 252cm Depth: 94cm Height: 91cm

Large Sofa Width: 222cm Depth: 94cm Height: 91cm

Small Sofa Width: 182cm Depth: 94cm Height: 91cm

Chair Width: 114cm Depth: 94cm Height: 91cm