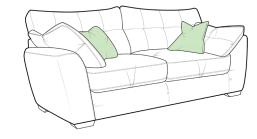

## **STEP 2:** Choose your fabrics

Now, decide on which of the fabrics in this swatch you would like to use on your sofa. Please note the fabric locations as shown below.

> Fabric 1 Fabric 2