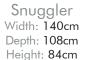

Large Chaise Sofa RHF (Also available LHF)

Width: 320cm Depth: 168cm Height: 84cm

Width: 285cm Depth: 168cm Height: 84cm

Depth: 108cm Height: 84cm

Large Sofa Width: 220cm Depth: 108cm Height: 84cm

Small Sofa Width: 185cm Depth: 108cm Height: 84cm