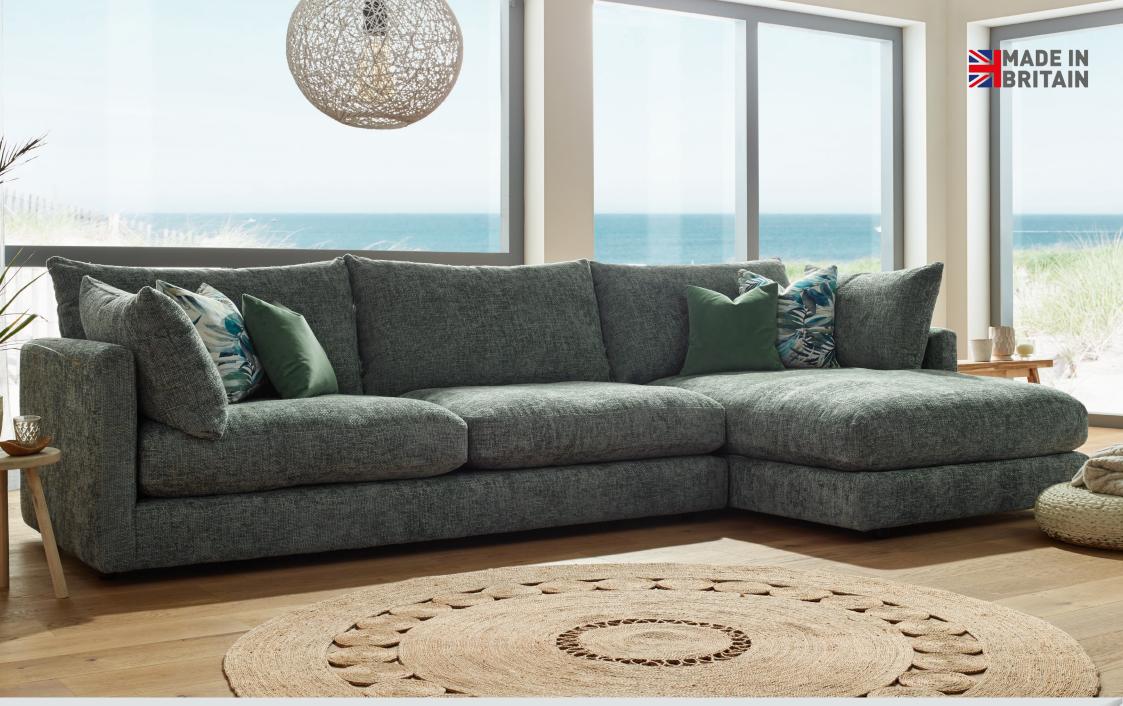

RHF Large Chaise Sofa

Turn over for product spec

Large Chaise Sofa RHF (Also available LHF)

Width: 320cm Depth: 168cm Height: 84cm

Width: 285cm Depth: 168cm Height: 84cm

Depth: 108cm Height: 84cm

Large Sofa Width: 220cm Depth: 108cm Height: 84cm

Small Sofa Width: 185cm Depth: 108cm Height: 84cm