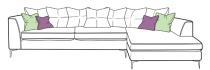

Width: 296cm Depth: 205cm Height: 96cm

RHF Large Chaise Sofa Standard Back (Also available LHF)

Width: 310cm Depth: 160cm Height: 86cm

RHF Large Chaise Sofa Pillow Back (Also available LHF)

Width: 310cm Depth: 160cm Height: 86cm