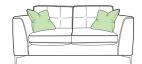

> Width: 230cm Depth: 100cm Height: 96cm

Large Sofa Standard Back

Width: 195cm Depth: 100cm Height: 86cm

Large Sofa Pillow Back Width: 195cm Depth: 100cm

Height: 96cm

Small Sofa Standard Back Width: 160cm

Depth: 100cm Height: 86cm