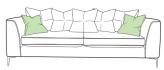

Width: 266cm Depth: 160cm Height: 86cm

RHF Small Chaise Sofa Pillow Back (Also available LHF)

Width: 266cm Depth: 160cm Height: 96cm

Extra Large Sofa Standard Back

Width: 230cm Depth: 100cm Height: 86cm

Extra Large Sofa Pillow Back

> Width: 230cm Depth: 100cm Height: 96cm

Large Sofa Standard Back

Width: 195cm Depth: 100cm Height: 86cm

Large Sofa Pillow Back Width: 195cm Depth: 100cm

Height: 96cm

Small Sofa Standard Back Width: 160cm

Depth: 100cm Height: 86cm