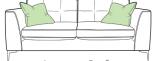

> Width: 230cm Depth: 100cm Height: 96cm

Large Sofa Standard Back

Width: 195cm Depth: 100cm Height: 86cm

Large Sofa Pillow Back Width: 195cm Depth: 100cm

Height: 96cm

Small Sofa Standard Back Width: 160cm

Depth: 100cm Height: 86cm

Small Sofa Pillow Back Width: 160cm Depth: 100cm Height: 96cm

Snuggler Width: 138cm Depth: 100cm Height: 86cm

Chair Width: 103cm Depth: 100cm Height: 86cm

Swivel Chair Width: 70cm Depth: 83cm

Height: 83cm