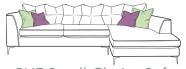

LHF Small Corner Group Standard Back (Also available RHF)

> Width: 252cm Depth: 205cm Height: 86cm

LHF Small Corner Group Pillow Back (Also available RHF)

> Width: 252cm Depth: 205cm Height: 96cm

RHF Small Chaise Sofa Standard Back (Also available LHF)

Width: 266cm Depth: 160cm Height: 86cm

RHF Small Chaise Sofa Pillow Back (Also available LHF)

Width: 266cm Depth: 160cm Height: 96cm

Extra Large Sofa Standard Back

Width: 230cm Depth: 100cm Height: 86cm

Extra Large Sofa Pillow Back