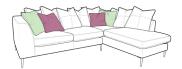

Width: 296cm Depth: 205cm Height: 96cm

RHF Large Chaise Sofa Standard Back (Also available LHF)

Width: 310cm Depth: 160cm Height: 86cm

RHF Large Chaise Sofa Pillow Back (Also available LHF)

Width: 310cm Depth: 160cm Height: 86cm