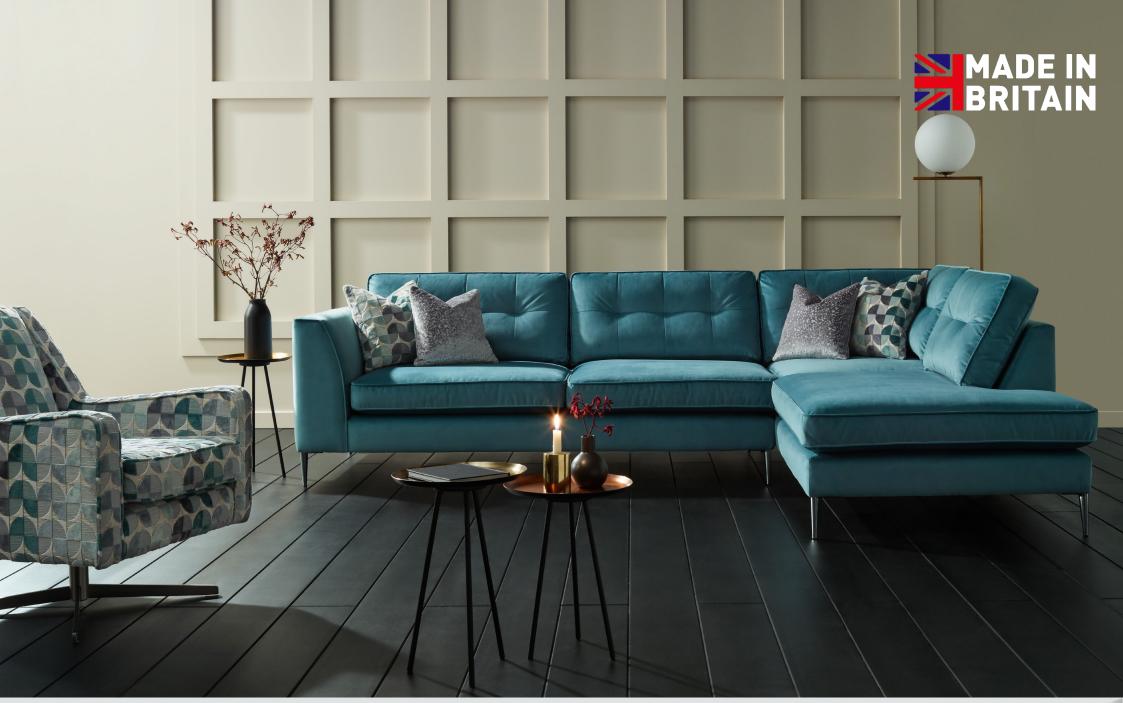

LHF Large Corner Group with Swivel Chair

# Choose your products

Select from the products below, paying close attention to the dimensions.

\*Swivel Chair is only available with a Chrome base

LHF Large Corner Group Standard Back (Also available RHF)

Width: 296cm Depth: 205cm Height: 86cm

LHF Large Corner Group Pillow Back (Also available RHF)

Width: 296cm Depth: 205cm Height: 96cm

RHF Large Chaise Sofa Standard Back (Also available LHF)

Width: 310cm Depth: 160cm Height: 86cm

RHF Large Chaise Sofa Pillow Back (Also available LHF)

Width: 310cm Depth: 160cm Height: 86cm