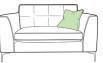

Small Sofa Pillow Back Width: 160cm Depth: 100cm Height: 96cm

Snuggler Width: 138cm Depth: 100cm Height: 86cm

Chair Width: 103cm Depth: 100cm Height: 86cm

Swivel Chair Width: 70cm Depth: 83cm

Height: 83cm