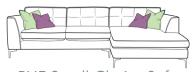

LHF Small Corner Group Standard Back (Also available RHF)

> Width: 252cm Depth: 205cm Height: 86cm

LHF Small Corner Group Pillow Back (Also available RHF)

> Width: 252cm Depth: 205cm Height: 96cm

RHF Small Chaise Sofa Standard Back (Also available LHF)

Width: 266cm Depth: 160cm Height: 86cm

RHF Small Chaise Sofa Pillow Back (Also available LHF)

Width: 266cm Depth: 160cm Height: 96cm

Extra Large Sofa Standard Back

Width: 230cm Depth: 100cm Height: 86cm

Extra Large Sofa Pillow Back