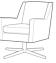

\*Swivel Chair is only available with a Chrome base

LHF Large Corner Group Standard Back (Also available RHF)

Width: 296cm Depth: 205cm Height: 86cm

LHF Large Corner Group Pillow Back (Also available RHF)

Small Sofa Pillow Back Width: 160cm Depth: 100cm Height: 96cm

Snuggler Width: 138cm Depth: 100cm Height: 86cm

Chair Width: 103cm Depth: 100cm Height: 86cm

Swivel Chair Width: 70cm Depth: 83cm

Height: 83cm