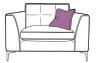

Small Sofa Pillow Back Width: 160cm Depth: 100cm Height: 96cm

Snuggler Width: 138cm Depth: 100cm Height: 86cm

Chair Width: 103cm Depth: 100cm Height: 86cm

Swivel Chair Width: 70cm Depth: 83cm

Height: 83cm