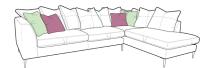

\*Swivel Chair is only available with a Chrome base

LHF Large Corner Group Standard Back (Also available RHF)

Width: 296cm Depth: 205cm Height: 86cm

LHF Large Corner Group Pillow Back (Also available RHF)

Width: 296cm Depth: 205cm Height: 96cm

RHF Large Chaise Sofa Standard Back (Also available LHF)

Width: 310cm Depth: 160cm Height: 86cm

RHF Large Chaise Sofa Pillow Back (Also available LHF)

Width: 310cm Depth: 160cm Height: 86cm