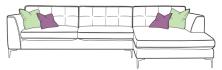

Width: 296cm Depth: 205cm Height: 96cm

RHF Large Chaise Sofa Standard Back (Also available LHF)

Width: 310cm Depth: 160cm Height: 86cm

RHF Large Chaise Sofa Pillow Back (Also available LHF)

Width: 310cm Depth: 160cm Height: 86cm