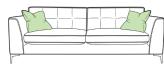

> Width: 230cm Depth: 100cm Height: 96cm

Large Sofa Standard Back

Width: 195cm Depth: 100cm Height: 86cm

Large Sofa Pillow Back Width: 195cm Depth: 100cm

Height: 96cm

Small Sofa Standard Back Width: 160cm

Depth: 100cm Height: 86cm