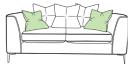

Small Sofa Pillow Back Width: 160cm Depth: 100cm Height: 96cm

Snuggler Width: 138cm Depth: 100cm Height: 86cm

Chair Width: 103cm Depth: 100cm Height: 86cm

Swivel Chair Width: 70cm Depth: 83cm

Height: 83cm