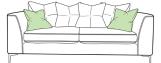

> Width: 230cm Depth: 100cm Height: 96cm

Large Sofa Standard Back

Width: 195cm Depth: 100cm Height: 86cm

Large Sofa Pillow Back Width: 195cm Depth: 100cm

Height: 96cm

Small Sofa Standard Back Width: 160cm

Depth: 100cm Height: 86cm

Small Sofa Pillow Back Width: 160cm Depth: 100cm Height: 96cm

Snuggler Width: 138cm Depth: 100cm Height: 86cm

Chair Width: 103cm Depth: 100cm Height: 86cm

Swivel Chair Width: 70cm Depth: 83cm

Height: 83cm