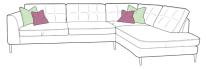

\*Swivel Chair is only available with a Chrome base

LHF Large Corner Group Standard Back (Also available RHF)

Width: 296cm Depth: 205cm Height: 86cm

LHF Large Corner Group Pillow Back (Also available RHF)