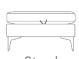

252cm Depth: 205cm Height: 96cm



RHF Small Chaise Sofa Standard Back (Also available LHF)

Width: 266cm Depth: 160cm Height: 86cm



RHF Small Chaise Sofa Pillow Back (Also available LHF)

Width: 266cm Depth: 160cm Height: 96cm



Extra Large Sofa Standard Back

Width: 230cm Depth: 100cm Height: 86cm



Extra Large Sofa Pillow Back

> Width: 230cm Depth: 100cm Height: 96cm



Large Sofa Standard Back

Width: 195cm Depth: 100cm Height: 86cm



Large Sofa Pillow Back Width: 195cm Depth: 100cm

Height: 96cm



Small Sofa Standard Back Width: 160cm

Depth: 100cm Height: 86cm



Small Sofa Pillow Back Width: 160cm Depth: 100cm Height: 96cm



Snuggler Width: 138cm Depth: 100cm Height: 86cm



Chair Width: 103cm Depth: 100cm Height: 86cm



Swivel Chair Width: 70cm Depth: 83cm

Height: 83cm



Stool Width: 94cm Depth: 75cm Height: 42cm