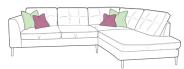

\*Swivel Chair is only available with a Chrome base

LHF Large Corner Group Standard Back (Also available RHF)

Width: 296cm Depth: 205cm Height: 86cm

LHF Large Corner Group Pillow Back (Also available RHF)