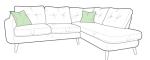

Smoked Oak

Weathered Oak

Walnut

Chrome

Corner Group (RHF) (also available LHF)

Width: 242cm Depth: 183cm Height: 86cm

Large Chaise Sofa (RHF) (also available LHF)

Width: 247cm Depth: 153cm Height: 86cm