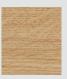

# Choose your foot finish

This product is available with a choice of 4 different wooden finishes, plus a Chrome option. Please ensure you specify which one you would like on your order.

**STEP 3:** 

Natural

Smoked Oak

Weathered Oak

Walnut

Chrome

Corner Group (RHF) (also available LHF)

Width: 242cm Depth: 183cm Height: 86cm

Large Chaise Sofa (RHF) (also available LHF)

Width: 247cm Depth: 153cm Height: 86cm