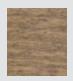

# Choose your foot finish

This product is available with a choice of 4 different wooden finishes, plus a Chrome option. Please ensure you specify which one you would like on your order.

**STEP 3:** 

Natural

Smoked Oak

Weathered Oak

Walnut

Chrome

Corner Group (RHF) (also available LHF)

Width: 242cm Depth: 183cm Height: 86cm

Large Chaise Sofa (RHF) (also available LHF)

Width: 247cm Depth: 153cm Height: 86cm