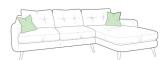

Smoked Oak

Weathered Oak

Walnut

Chrome

Corner Group (RHF) (also available LHF)

Width: 242cm Depth: 183cm Height: 86cm

Large Chaise Sofa (RHF) (also available LHF)

Width: 247cm Depth: 153cm Height: 86cm