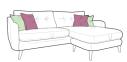

Smoked Oak

Weathered Oak

Walnut

Chrome

Corner Group (RHF) (also available LHF)

Width: 242cm Depth: 183cm Height: 86cm

Large Chaise Sofa (RHF) (also available LHF)

Width: 247cm Depth: 153cm Height: 86cm