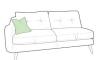

Lounger Sofa (Reversible)

Width: 224cm Depth: 153cm Height: 86cm

1 Arm 2 Seater (LHF) (also available RHF)

Width: 152cm Depth: 92cm Height: 86cm

1 Arm 1 Seater (LHF) (also available RHF)

Width: 84cm Depth: 92cm Height: 86cm