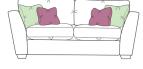

Width: 223cm Depth: 104cm Height: 89cm

2 Seater Sofa Width: 186cm

Depth: 104cm Height: 89cm

Snuggler Width: 134cm

Depth: 104cm Height: 89cm

Cuddler Swivel

Width: 131cm Depth: 126cm Height: 83cm

Midi Swivel Width: 110cm