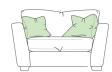

Width: 223cm Depth: 104cm Height: 89cm

2 Seater Sofa Width: 186cm

Depth: 104cm Height: 89cm

Snuggler Width: 134cm

Depth: 104cm Height: 89cm

Cuddler Swivel

Width: 131cm Depth: 126cm Height: 83cm

Midi Swivel Width: 110cm