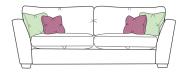

Width: 223cm Depth: 104cm Height: 89cm

2 Seater Sofa Width: 186cm

Depth: 104cm Height: 89cm

Snuggler Width: 134cm

Depth: 104cm Height: 89cm

Cuddler Swivel

Width: 131cm Depth: 126cm Height: 83cm

Midi Swivel Width: 110cm