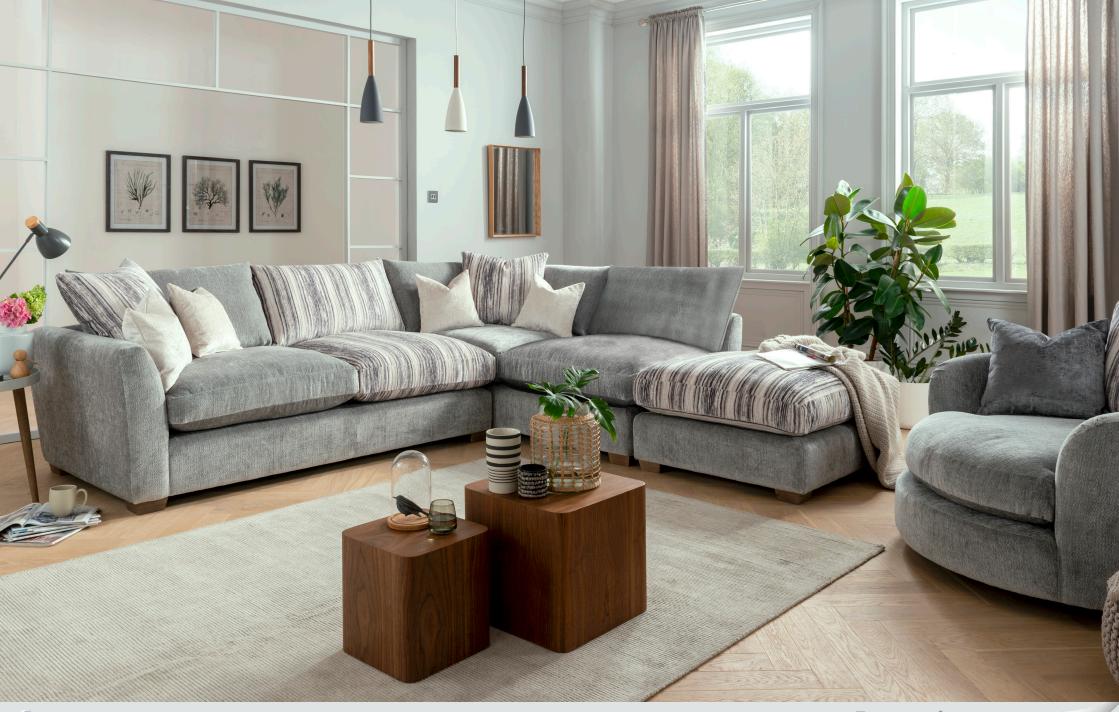

LHF Designer Combi Unit plus Designer Combi Stool with Cuddler Swivel Chair

Turn over for product spec

# Choose your products

Select from the products below, paying close attention to the dimensions.