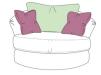

Width: 223cm Depth: 104cm Height: 89cm

2 Seater Sofa Width: 186cm

Depth: 104cm Height: 89cm

Snuggler Width: 134cm

Depth: 104cm Height: 89cm

Cuddler Swivel

Width: 131cm Depth: 126cm Height: 83cm

Midi Swivel Width: 110cm